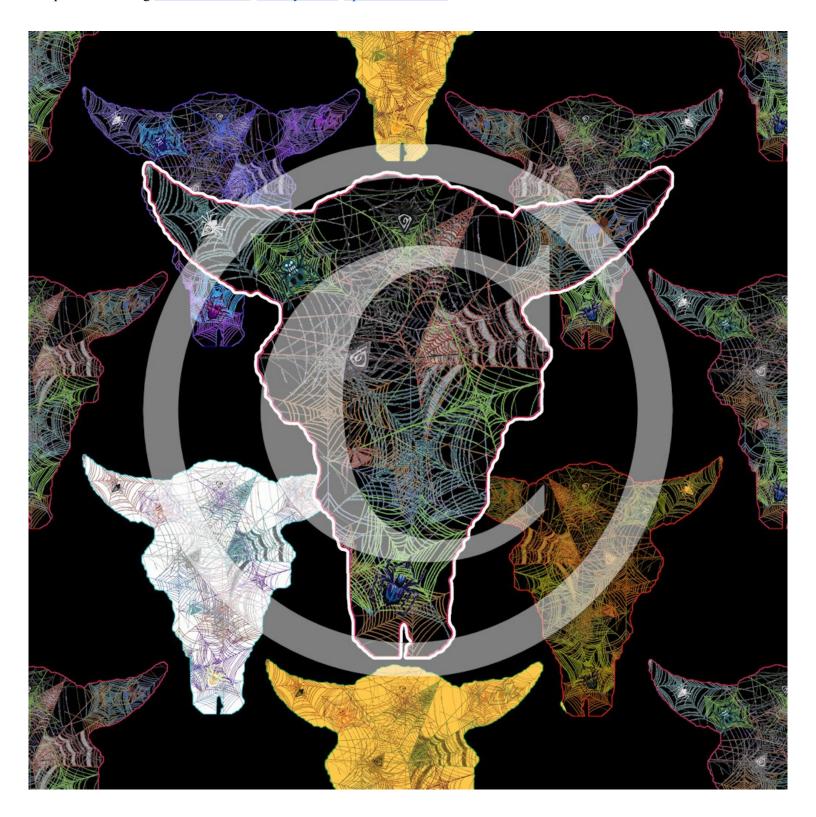

#### INFORMATION

Additional information at <a href="http://thunderchild.net">http://thunderchild.net</a>.

A silhouette of the Head filled with spider webs and spiders. Each spider and web are hand drawn and then digitized. The head silhouette is used to layout the webs and spiders separately for each group of heads This is a repeating pattern with single large image in front of multiple copes in the background with color modifications on some.

**TCGWS** 

Each group has a set of backgrounds, generally a transparent, black and gray. One or more repeating pattern layouts are available. The full selections of available textures are in-world at the Milda Region location. Set-1 contains the repeating pattern with a single head in the middle and quarters in each corner.